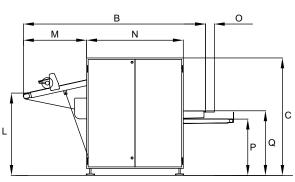

Average data. Crated weight/shipping volume depends on configuration.
Please contact logistics for exact measures.