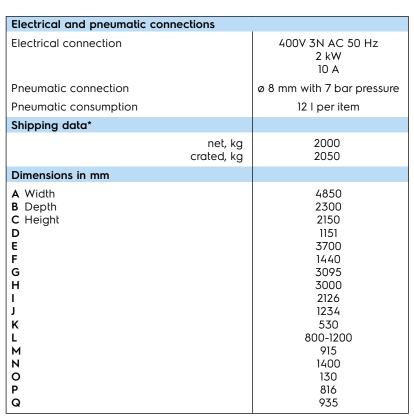

Average data. Crated weight/shipping volume depends on configuration.
Please contact logistics for exact measures.