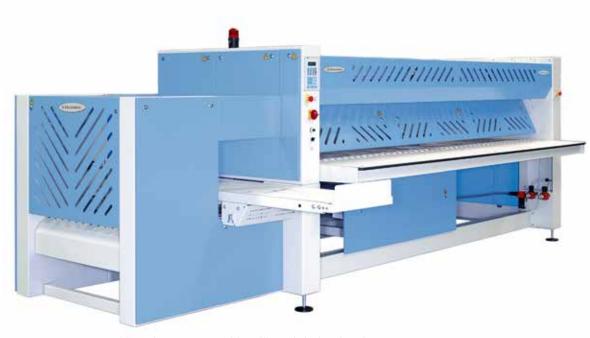

## C-Flex IL flat folder

Images shown are a representation of the product only and variations may occur.

## Features and benefits

- Single lane large flat folder for perfectly stacked bed linen and other large flatwork
- Bypassable on full width for small flatwork not requiring folding
- Choice of stack & fold or drop stacker allowing the perfect fit always
- Stacker on left or right hand side, front or back delivery to accommodate all layout configurations
- Available in 3000 mm or 3300 mm for a perfect match with your C-Flex
- Electrolux touch screen control with intuitive navigation for fast and easy operation
- Automatic synchronization allowing a single point of speed adjustment for your entire C-Flex lane